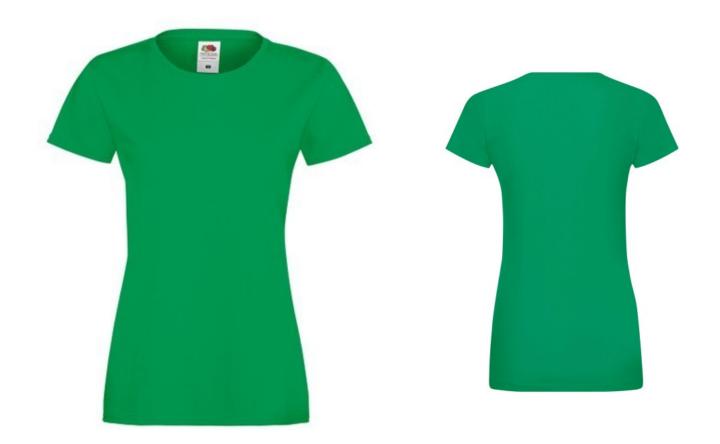

# FRUIT OF THE LOOM, LADIES SOFSPUN, WOMEN'S T-SHIRT, KELLY GREEN, 2XL

### **Basic informations**

Size: 2XL Length: 60 Width: 39.5 Height: 30 Size: 2XL

Color: Kelly Green

# **Specification**

Fruit of the Loom, Ladies Sofspun, women's T-shirt, kelly green, 2XL. Women's 100% cotton short sleeve cotton shirt, 165gm / m2 cotton, made of innovative Sofspun cotton for a super soft skin feel, modern cut, slightly fitting collar, slightly waist-high, ready-to-wear T-shirt. Branding: DTG, screen printing, flex, flock.